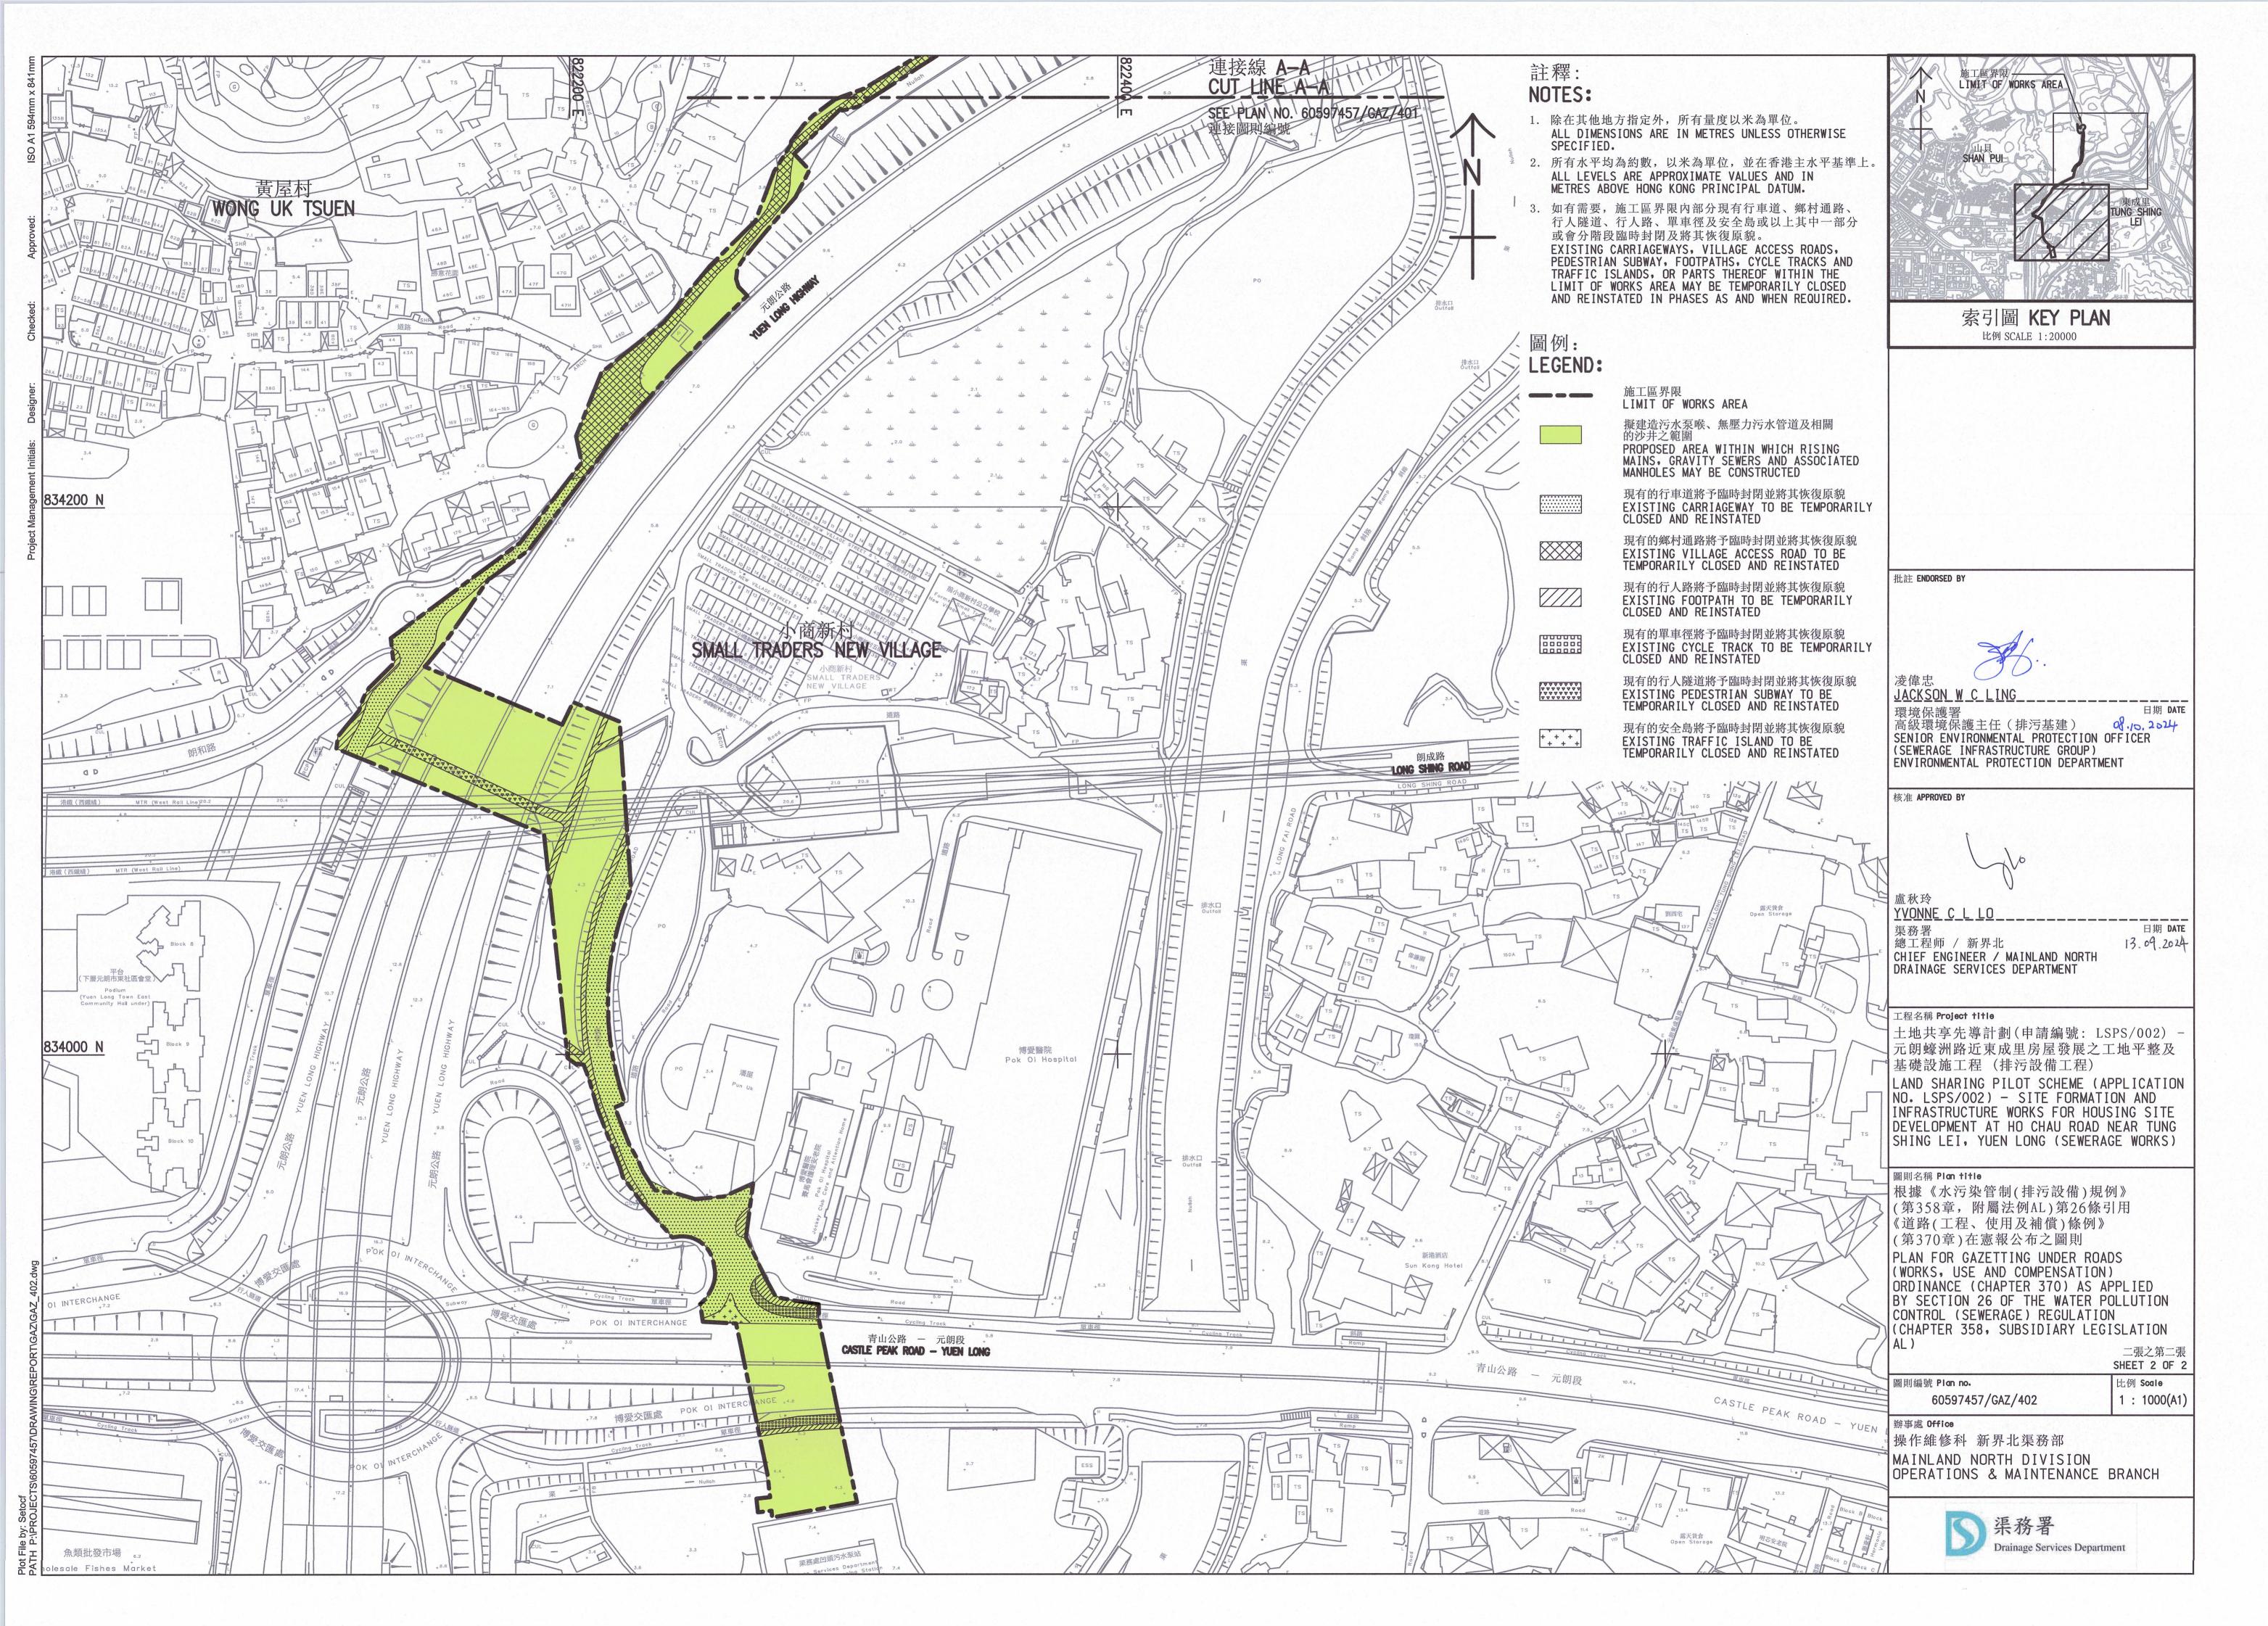

施工區界限 LIMIT OF WORKS AREA SHAN PU 索引圖 KEY PLAN 比例 SCALE 1:20000 PROPOSED AREA WITHIN WHICH RISING MAINS, GRAVITY SEWERS AND ASSOCIATED MANHOLES MAY BE CONSTRUCTED 現有的鄉村通路將予臨時封閉並將其恢復原貌 批註 ENDORSED BY 凌偉忠 JACKSON W C LING -----日期 DATE 環境保護署 08.10.2024 高級環境保護主任(排污基建) SENIOR ENVIRONMENTAL PROTECTION OFFICER (SEWERAGE INFRASTRUCTURE GROUP) ENVIRONMENTAL PROTECTION DEPARTMENT 核准 APPROVED BY 盧秋玲 CHIEF ENGINEER / MAINLAND NORTH DRAINAGE SERVICES DEPARTMENT 工程名稱 Project title 土地共享先導計劃(申請編號: LSPS/002) 元朗蠔洲路近東成里房屋發展之工地平整及 基礎設施工程 (排污設備工程) LAND SHARING PILOT SCHEME (APPLICATION NO. LSPS/002) - SITE FORMATION AND INFRASTRUCTURE WORKS FOR HOUSING SITE DEVELOPMENT AT HO CHAU ROAD NEAR TUNG SHING LEI, YUEN LONG (SEWERAGE WORKS) 圖則名稱 Plan title 根據《水污染管制(排污設備)規例》 (第358章, 附屬法例AL)第26條引用 《道路(工程、使用及補償)條例》 (第370章)在憲報公布之圖則 PLAN FOR GAZETTING UNDER ROADS (WORKS, USE AND COMPENSATION) ORDINANCE (CHAPTER 370) AS APPLIED BY SECTION 26 OF THE WATER POLLUTION CONTROL (SEWERAGE) REGULATION (CHAPTER 358, SUBSIDIARY LEGISLATION 二張之第一張 SHEET 1 OF 2 元朗試路 圖則編號 Plan no. 比例 Scale 60597457/GAZ/401 1 : 1000(A1) 辦事處 Office 操作維修科 新界北渠務部 MAINLAND NORTH DIVISION OPERATIONS & MAINTENANCE BRANCH 渠務署 Drainage Services Department 