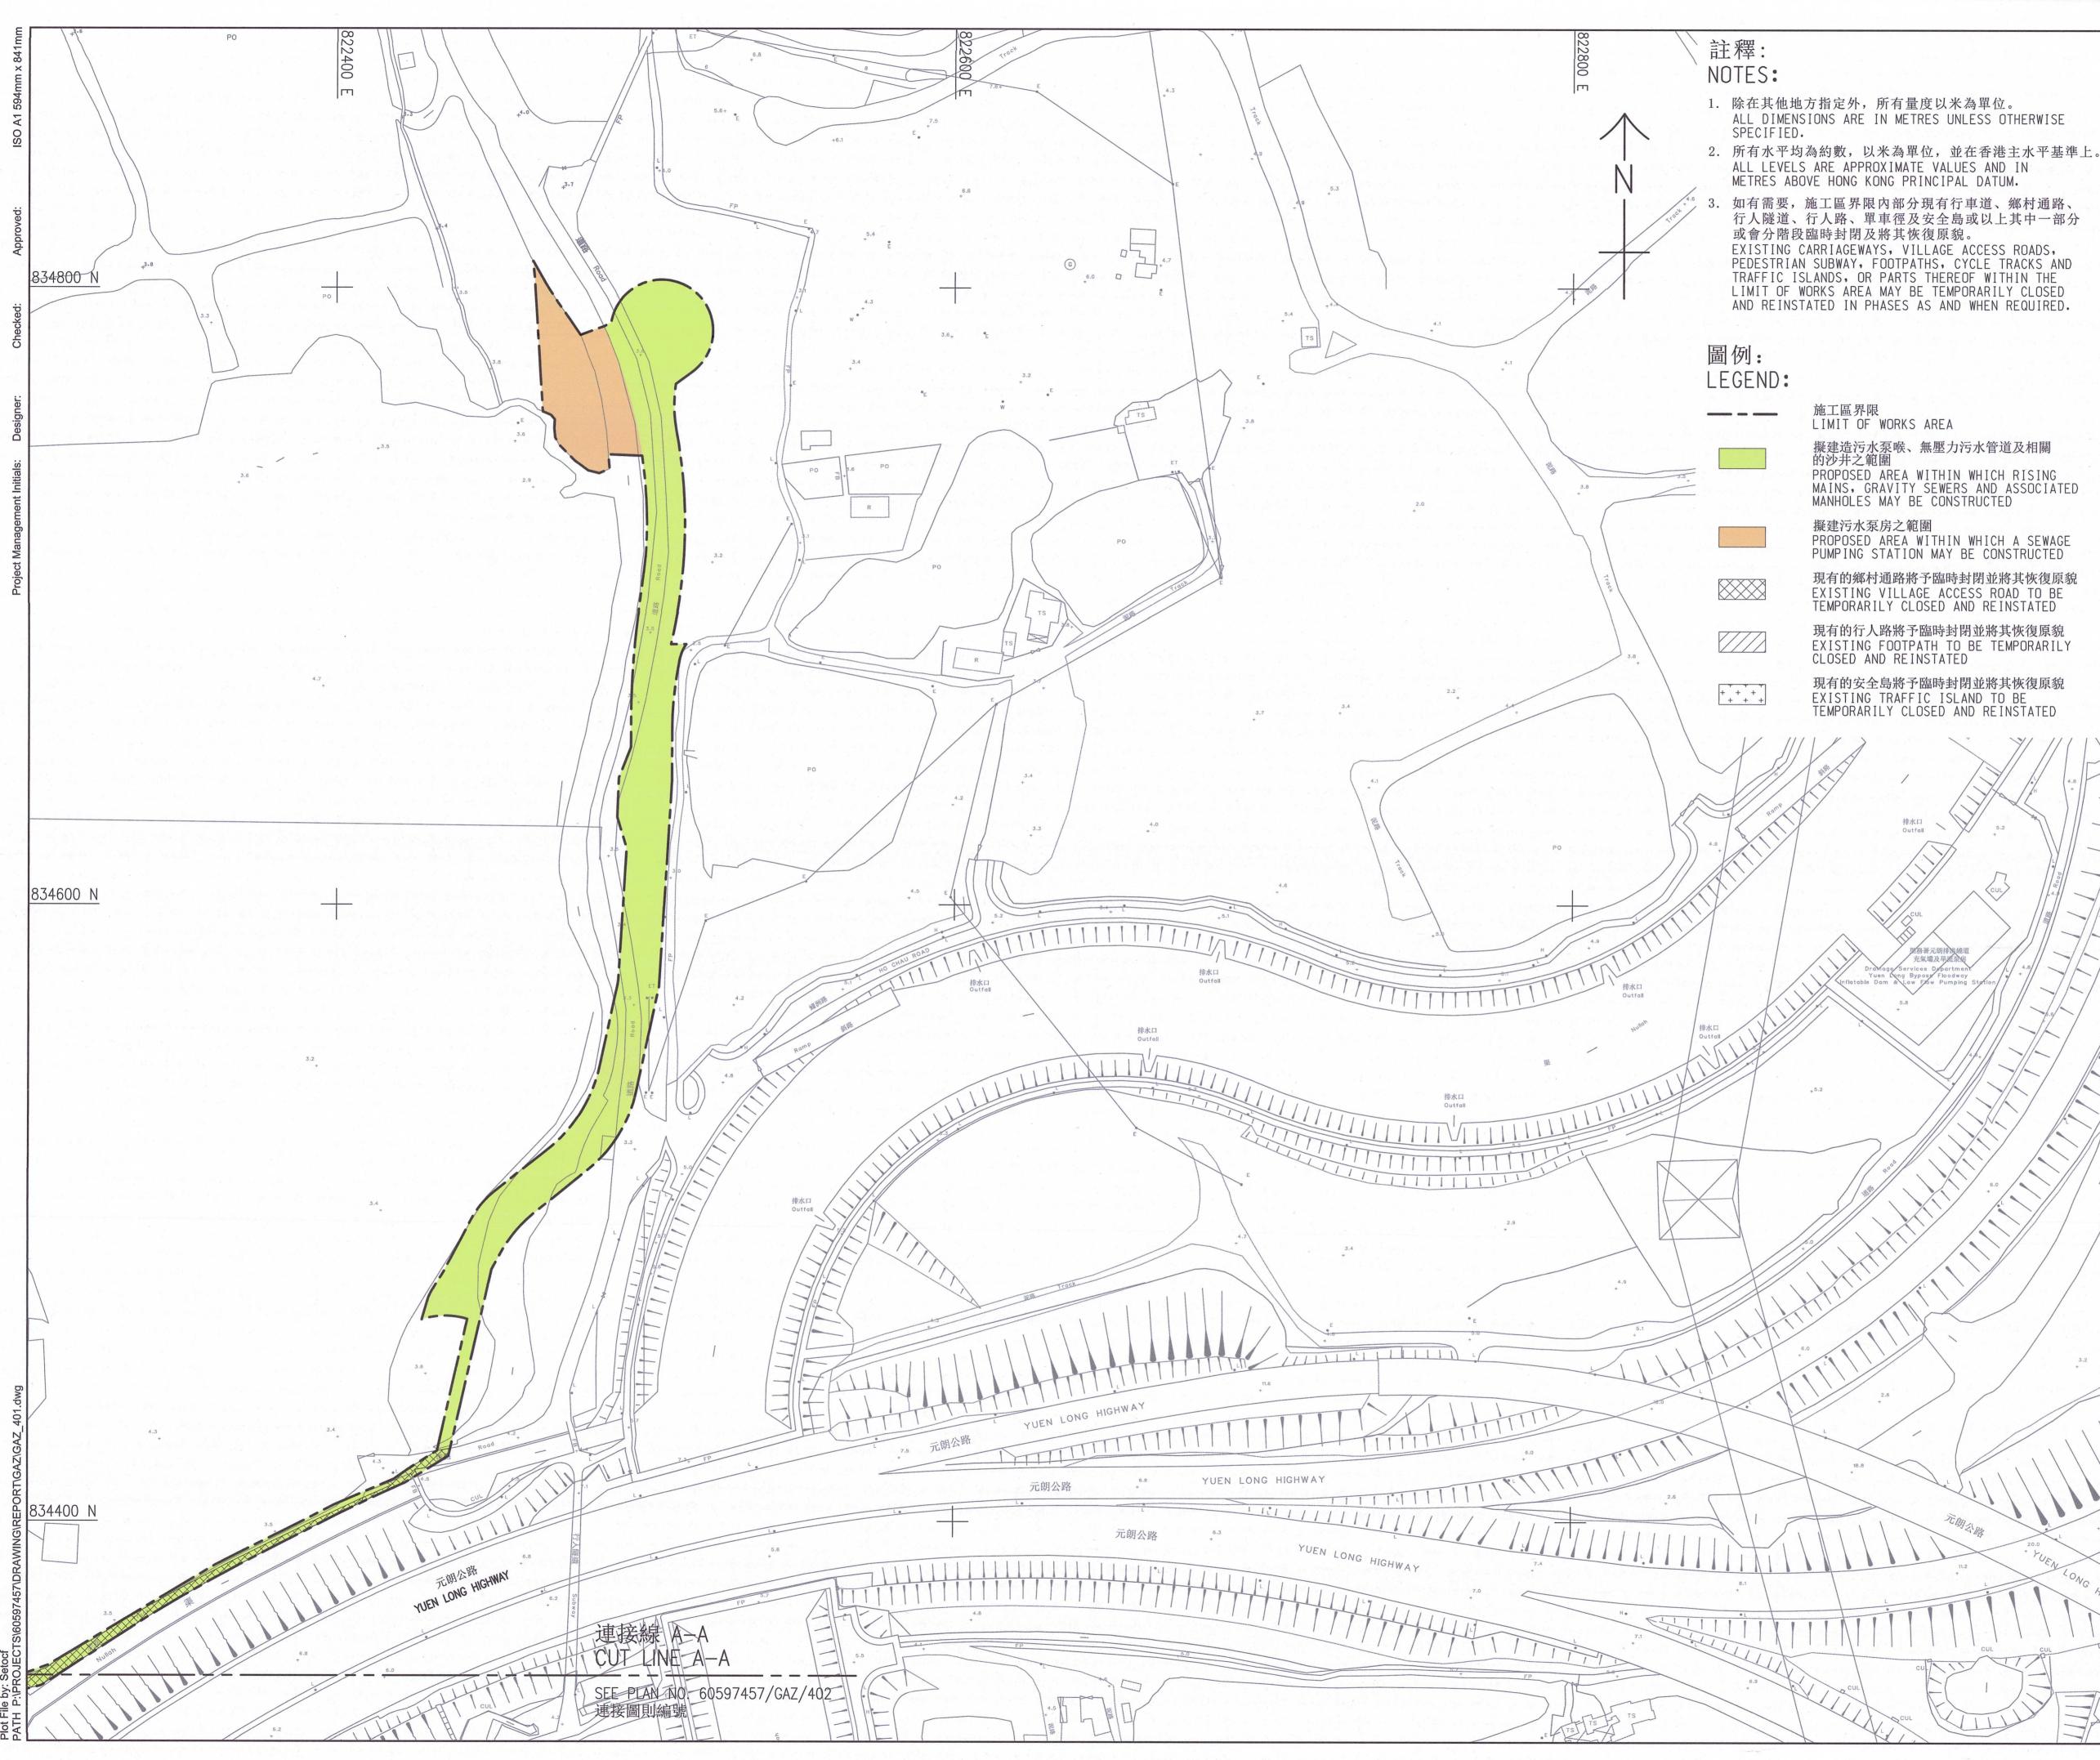

施工區界限 LIMIT OF WORKS AREA SHAN PU 索引圖 KEY PLAN 比例 SCALE 1:20000 PROPOSED AREA WITHIN WHICH RISING MAINS, GRAVITY SEWERS AND ASSOCIATED MANHOLES MAY BE CONSTRUCTED 現有的鄉村通路將予臨時封閉並將其恢復原貌 批註 ENDORSED BY 凌偉忠 JACKSON W C LING -----日期 DATE 環境保護署 08.10.2024 高級環境保護主任(排污基建) SENIOR ENVIRONMENTAL PROTECTION OFFICER (SEWERAGE INFRASTRUCTURE GROUP) ENVIRONMENTAL PROTECTION DEPARTMENT 核准 APPROVED BY 盧秋玲 CHIEF ENGINEER / MAINLAND NORTH DRAINAGE SERVICES DEPARTMENT 工程名稱 Project title 土地共享先導計劃(申請編號: LSPS/002) 元朗蠔洲路近東成里房屋發展之工地平整及 基礎設施工程 (排污設備工程) LAND SHARING PILOT SCHEME (APPLICATION NO. LSPS/002) - SITE FORMATION AND INFRASTRUCTURE WORKS FOR HOUSING SITE DEVELOPMENT AT HO CHAU ROAD NEAR TUNG SHING LEI, YUEN LONG (SEWERAGE WORKS) 圖則名稱 Plan title 根據《水污染管制(排污設備)規例》 (第358章, 附屬法例AL)第26條引用 《道路(工程、使用及補償)條例》 (第370章)在憲報公布之圖則 PLAN FOR GAZETTING UNDER ROADS (WORKS, USE AND COMPENSATION) ORDINANCE (CHAPTER 370) AS APPLIED BY SECTION 26 OF THE WATER POLLUTION CONTROL (SEWERAGE) REGULATION (CHAPTER 358, SUBSIDIARY LEGISLATION 二張之第一張 SHEET 1 OF 2 元朗試路 圖則編號 Plan no. 比例 Scale 60597457/GAZ/401 1 : 1000(A1) 辦事處 Office 操作維修科 新界北渠務部 MAINLAND NORTH DIVISION OPERATIONS & MAINTENANCE BRANCH 渠務署 Drainage Services Department 